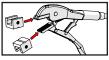

## CABLE GRIP ADAPTERS

Cable gripping pliers are an essential tool for installation without damaging or fraying cables. The cable grip adapters are compatible with **10R/10" straight jaw locking pliers**. Easily install the adapters by sliding the adapter blocks over the locking plier jaws, clamping them onto a 1/8" cable to ensure proper alignment, and tightening the set screw with a 1/8" hex key (included).