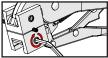

## CABLE GRIP ADAPTERS

Cable gripping pliers are an essential tool for installation without damaging or fraying cables. The cable grip adapters are compatible with **10R/10" straight jaw locking pliers**. Easily install the adapters by sliding the adapter blocks over the locking plier jaws, clamping them onto a 1/8" cable to ensure proper alignment, and tightening the set screw with a 1/8" hex key (included).